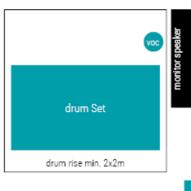

### **Technical stage information**

We suggest the following channels required in the stage box. However, you can adjust the assignment as you see fit.

- 1 main vocals
- 2 quitar vocals
- 3 drum vocals
- 4 guitar microphone cabin 1
- 5 guitar microphone cabin 2
- 6 bass amp DI out
- 7 bass drum
- 8 snare drum
- 9 high tom
- 10 low tom
- overhead 1 (our drummer plays with 2 crash cymbals, 1 ride cymbal, hi hat)
- 12 overhead 2
- 13 hi hat