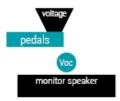

### **Technical stage information**

We suggest the following channels required in the stage box. However, you can adjust the assignment as you see fit.

- 1 main vocals
- 2 quitar vocals
- 3 drum vocals
- 4 guitar microphone cabin 1
- 5 guitar microphone cabin 2
- 6 bass amp DI out
- 7 bass drum
- 8 snare drum
- 9 high tom
- 10 low tom
- overhead 1 (our drummer plays with 2 crash cymbals, 1 ride cymbal, hi hat)
- 12 overhead 2
- 13 hi hat