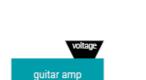

### **Technical stage information**

We suggest the following channels required in the stage box. However, you can adjust the assignment as you see fit.

- 1 main vocals
- 2 quitar vocals
- 3 drum vocals
- 4 guitar microphone cabin 1
- 5 guitar microphone cabin 2
- 6 bass amp DI out
- 7 bass drum
- 8 snare drum
- 9 high tom
- 10 low tom
- overhead 1 (our drummer plays with 2 crash cymbals, 1 ride cymbal, hi hat)
- 12 overhead 2
- 13 hi hat