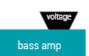

### **Technical stage information**

We suggest the following channels required in the stage box. However, you can adjust the assignment as you see fit.

- 1 main vocals
- 2 quitar vocals
- 3 drum vocals
- 4 guitar microphone cabin 1
- 5 guitar microphone cabin 2
- 6 bass amp DI out
- 7 bass drum
- 8 snare drum
- 9 high tom
- 10 low tom
- overhead 1 (our drummer plays with 2 crash cymbals, 1 ride cymbal, hi hat)
- 12 overhead 2
- 13 hi hat